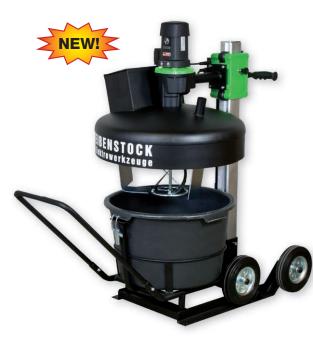

#### **USE:**

CS Unitec's TwinMix 1800 is ideal for mixing filler and leveling compounds, plaster and thin-bed mortars. Two contra-rotating paddles thoroughly combine compounds into a homogeneous, lump-free mixture.

#### **FEATURES:**

- Dual mixing paddle with scraper reduces material deposits on the bucket rim and improves mixing efficiency
- Dust extraction port for connection to industrial vacuum
- · Handles and large wheels for ease of mobility
- Transport cart and bucket can also be used with hand-held mixer
- Robust 2-speed, 15 Amp motor very high pulling power includes constant speed and overload protection
- · Safety switch disables motor if hood is lifted during mixing
- Includes pouring cart for clean, accurate pouring great for consecutive batch mixing

## TwinMix 1800

| Power                | 15 AMP / 110 V |
|----------------------|----------------|
| Bucket Capacity      | 17 gal.        |
| Helical Rod Speed    | 250/450 RPM    |
| Scraper Paddle Speed | 20/36 RPM      |
| Weight               | 155 lbs.       |
|                      |                |

Standard equipment includes motor on stand, mixing rod, mixing paddle, mixing bucket and pouring cart.

Optional Big Wheel Cart available. See next page for more information.

Easily transportable with tires for rough terrain.