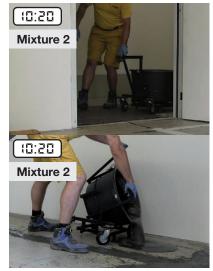

Standard equipment includes motor on stand, mixing rod, mixing paddle, mixing bucket and pouring cart.

Optional Big Wheel Cart available. See next page for more information.

Easily transportable with tires for rough terrain.

Included: **Pouring Cart** with 4 wheels (P/N 32332000) designed for accurate pouring

**Optional: Big Wheel Cart** with 2 wheels