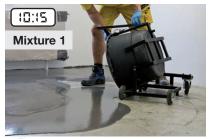

#### **USE:**

CS Unitec's TwinMix 1800 is ideal for mixing filler and leveling compounds, plaster and thin-bed mortars. Two contra-rotating paddles thoroughly combine compounds into a homogeneous, lump-free mixture.

#### **FEATURES:**

- Dual mixing paddle with scraper reduces material deposits on the bucket rim and improves mixing efficiency
- Dust extraction port for connection to industrial vacuum
- · Handles and large wheels for ease of mobility
- Transport cart and bucket can also be used with hand-held mixer
- Robust 2-speed, 15 Amp motor very high pulling power includes constant speed and overload protection
- · Safety switch disables motor if hood is lifted during mixing
- Includes pouring cart for clean, accurate pouring great for consecutive batch mixing

Pouring inlet tube and integrated dust extraction port reduce airborne dust while adding and mixing materials.