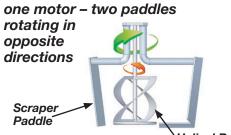

### Innovative Mixing Technology:

**Helical Rod** 

## TwinMix 1800

| Power                | 15 AMP / 110 V |
|----------------------|----------------|
| Bucket Capacity      | 17 gal.        |
| Helical Rod Speed    | 250/450 RPM    |
| Scraper Paddle Speed | 20/36 RPM      |
| Weight               | 155 lbs.       |
|                      |                |