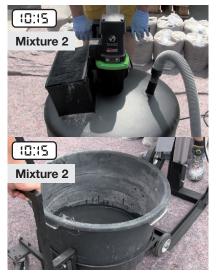

#### **USE:**

CS Unitec's TwinMix 1800 is ideal for mixing filler and leveling compounds, plaster and thin-bed mortars. Two contra-rotating paddles thoroughly combine compounds into a homogeneous, lump-free mixture.

#### **FEATURES:**

- Dual mixing paddle with scraper reduces material deposits on the bucket rim and improves mixing efficiency
- Dust extraction port for connection to industrial vacuum
- · Handles and large wheels for ease of mobility
- Transport cart and bucket can also be used with hand-held mixer
- Robust 2-speed, 15 Amp motor very high pulling power includes constant speed and overload protection
- · Safety switch disables motor if hood is lifted during mixing
- Includes pouring cart for clean, accurate pouring great for consecutive batch mixing

Pouring inlet tube and integrated dust extraction port reduce airborne dust while adding and mixing materials.