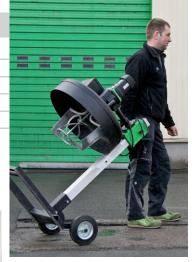

Standard equipment includes motor on stand, mixing rod, mixing paddle, mixing bucket and pouring cart.

Optional Big Wheel Cart available. See next page for more information.

Easily transportable with tires for rough terrain.

Included: **Pouring Cart** with 4 wheels (P/N 32332000) designed for accurate pouring

**Optional: Big Wheel Cart** with 2 wheels