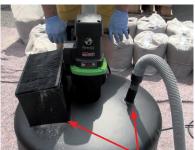

Pouring inlet tube and integrated dust extraction port reduce airborne dust while adding and mixing materials.

# **Reduce Dust While Adding Material and Mixing**

· Fast, continuous work when using several mixing containers, saving time and cost · Reduces the risk that the material is setting too fast in wet-on-wet cycle