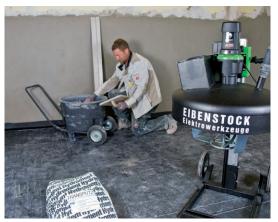

Standard equipment includes motor on stand, mixing rod, mixing paddle, mixing bucket and pouring cart.

Optional Big Wheel Cart available. See next page for more information.

Easily transportable with tires for rough terrain.

Included: **Pouring Cart** with 4 wheels (P/N 32332000) designed for accurate pouring

**Optional: Big Wheel Cart** with 2 wheels