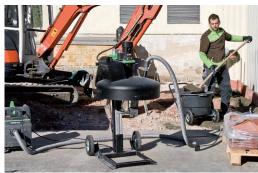

#### **USE:**

CS Unitec's TwinMix 1800 is ideal for mixing filler and leveling compounds, plaster and thin-bed mortars. Two contra-rotating paddles thoroughly combine compounds into a homogeneous, lump-free mixture.

#### **FEATURES:**

- Dual mixing paddle with scraper reduces material deposits on the bucket rim and improves mixing efficiency
- Dust extraction port for connection to industrial vacuum
- · Handles and large wheels for ease of mobility
- Transport cart and bucket can also be used with hand-held mixer
- Robust 2-speed, 15 Amp motor very high pulling power includes constant speed and overload protection
- · Safety switch disables motor if hood is lifted during mixing
- Includes pouring cart for clean, accurate pouring great for consecutive batch mixing

Pouring inlet tube and integrated dust extraction port reduce airborne dust while adding and mixing materials.

## **Dust Extraction Vacuums – Wet/Dry**

CS Unitec's dust extraction vacuums offer strong 130 CFM air flow and an electromagnetic pulse filter cleaning system to maximize vacuum power and dust collection. Ideal for fine dust.