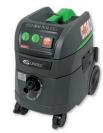

## **Dust Extraction Vacuums – Wet/Dry**

CS Unitec's dust extraction vacuums offer strong 130 CFM air flow and an electromagnetic pulse filter cleaning system to maximize vacuum power and dust collection. Ideal for fine dust.