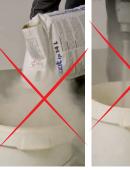

Pouring inlet tube and integrated dust extraction port reduce airborne dust while adding and mixing materials.

# **Reduce Dust While Adding Material and Mixing**

· Fast, continuous work when using several mixing containers, saving time and cost · Reduces the risk that the material is setting too fast in wet-on-wet cycle