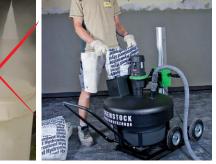

Pouring inlet tube and integrated dust extraction port reduce airborne dust while adding and mixing materials.

# **Reduce Dust While Adding Material and Mixing**

· Fast, continuous work when using several mixing containers, saving time and cost · Reduces the risk that the material is setting too fast in wet-on-wet cycle